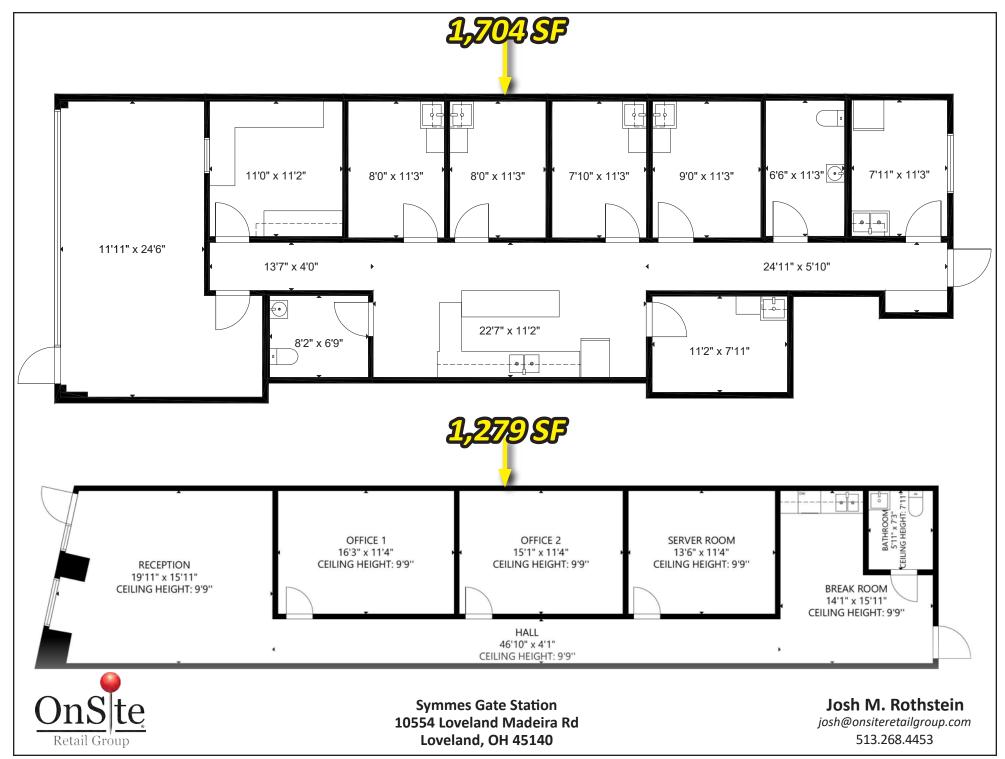

### **PROPERTY HIGHLIGHTS**

- Strong Neighborhood Center at Signalized Intersection
- Mile from I-275

Click Here for Intactive Aerial

- Catch Traffic In and Out of Loveland/Symmes Twp.
- Adjacent to Several New Developments
- Attractive Opportunity for 2nd Generation Medical Space
- Directly Across from Newer Starbucks & Chipolte Outparcel
- Traffic: Loveland Madeira Rd. 21,000 ADT (2019)