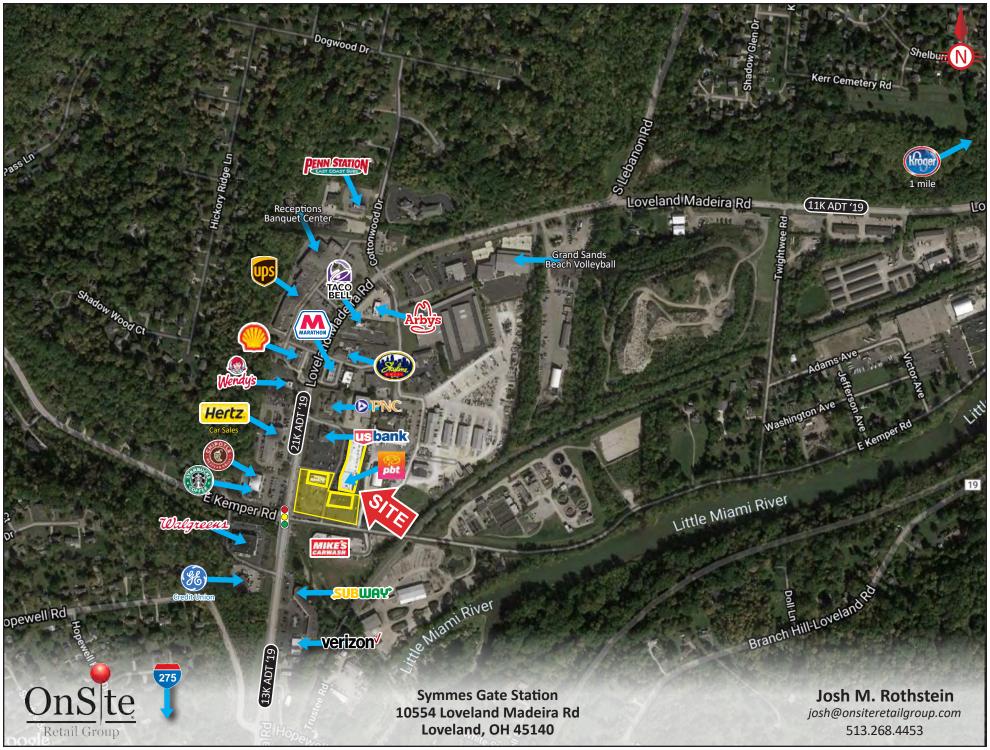

### **PROPERTY HIGHLIGHTS**

- Strong Neighborhood Center at Signalized Intersection
- Mile from I-275

Click Here for Intactive Aerial

- Catch Traffic In and Out of Loveland/Symmes Twp.
- Adjacent to Several New Developments
- Attractive Opportunity for 2nd Generation Medical Space
- Directly Across from Newer Starbucks & Chipolte Outparcel
- Traffic: Loveland Madeira Rd. 21,000 ADT (2019)