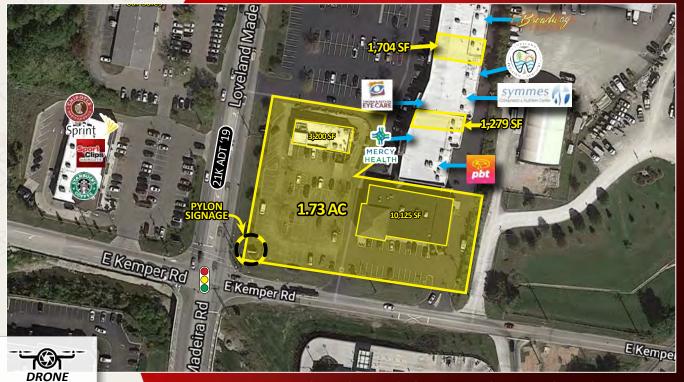

### **PROPERTY HIGHLIGHTS**

- Strong Neighborhood Center at Signalized Intersection
- Mile from I-275

Click Here for Intactive Aerial

- Catch Traffic In and Out of Loveland/Symmes Twp.
- Adjacent to Several New Developments
- Attractive Opportunity for 2nd Generation Medical Space
- Directly Across from Newer Starbucks & Chipolte Outparcel
- Traffic: Loveland Madeira Rd. 21,000 ADT (2019)