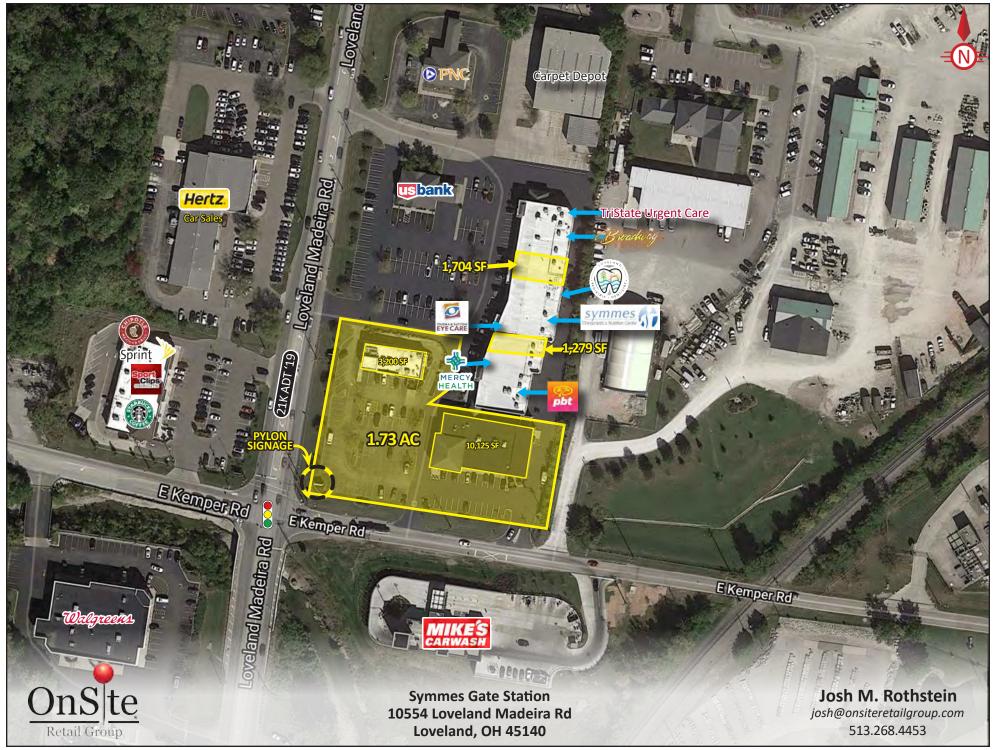

### **PROPERTY HIGHLIGHTS**

- Strong Neighborhood Center at Signalized Intersection
- Mile from I-275

Click Here for Intactive Aerial

- Catch Traffic In and Out of Loveland/Symmes Twp.
- Adjacent to Several New Developments
- Attractive Opportunity for 2nd Generation Medical Space
- Directly Across from Newer Starbucks & Chipolte Outparcel
- Traffic: Loveland Madeira Rd. 21,000 ADT (2019)