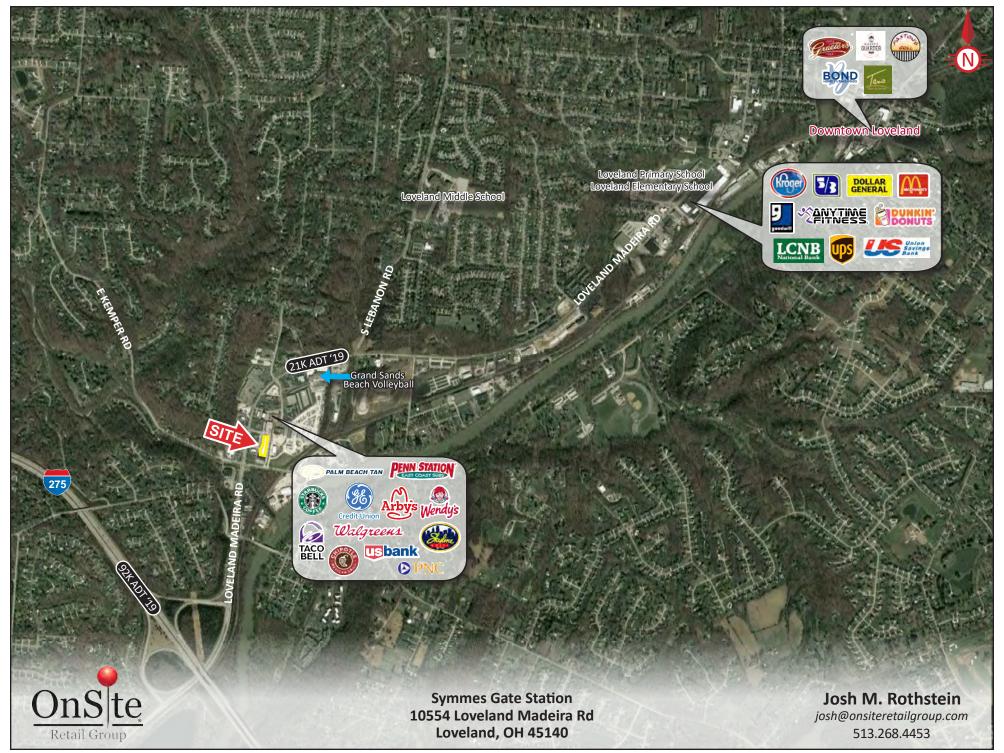

### **PROPERTY HIGHLIGHTS**

- Strong Neighborhood Center at Signalized Intersection
- Mile from I-275

Click Here for Intactive Aerial

- Catch Traffic In and Out of Loveland/Symmes Twp.
- Adjacent to Several New Developments
- Attractive Opportunity for 2nd Generation Medical Space
- Directly Across from Newer Starbucks & Chipolte Outparcel
- Traffic: Loveland Madeira Rd. 21,000 ADT (2019)