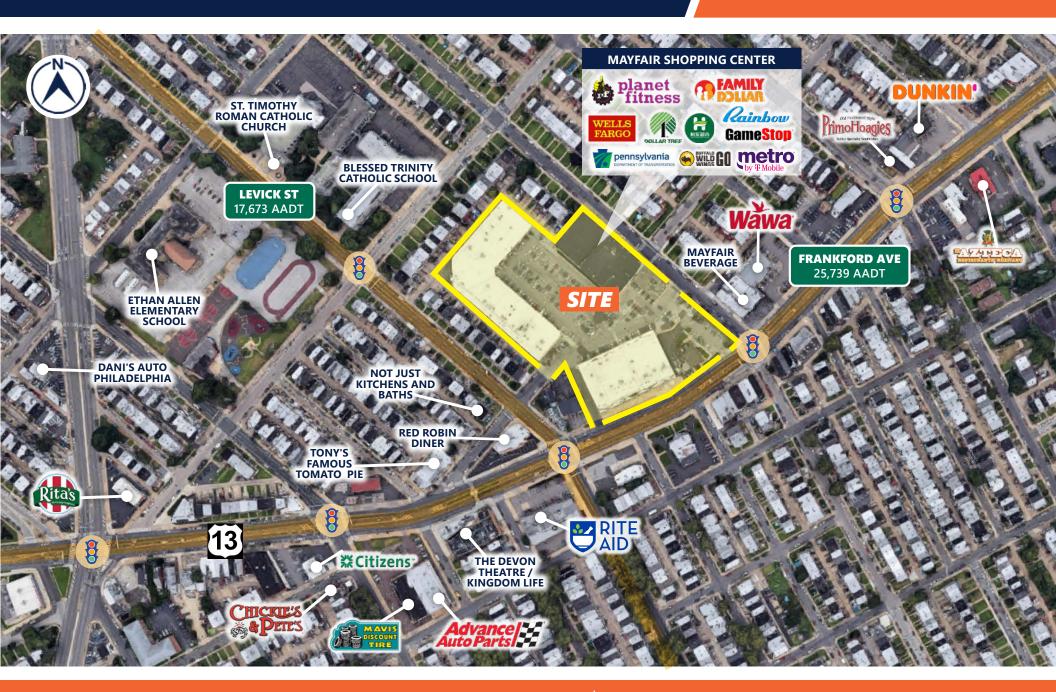

### **COMING SOON**



**UPSCALE LAUNDROMAT** 

**VIEW PROPERTY** 

#### **HIGHLIGHTS**

- **Available Retail Space:** 
  - 4,268 SF End-Cap (45' x 94')
  - 2,651 SF In-Line (26'-6" x 100'-1")
  - 1,840 SF In-Line (20' x 92'-.5")
- **Densely Populated Trade Area with Good Incomes**
- Off-Street Parking for 272 Vehicles
- Over 300,000 People in 3 Mile Radius!

### **ADJACENT TRAFFIC GENERATORS**











#### DEMOGRAPHICS

SOURCE: REGIS ONLINE

|                   | 1 MILE   | 2 MILE   | 3 MILE   |
|-------------------|----------|----------|----------|
| POPULATION        | 62,642   | 185,153  | 306,289  |
| AVERAGE HH INCOME | \$59,601 | \$58,762 | \$62,285 |
| DAYTIME EMPLOYEES | 6,393    | 27,626   | 62,337   |















## **SITE PLAN**





# **LOW AERIAL**



# **MID AERIAL**



# **HIGH AERIAL**