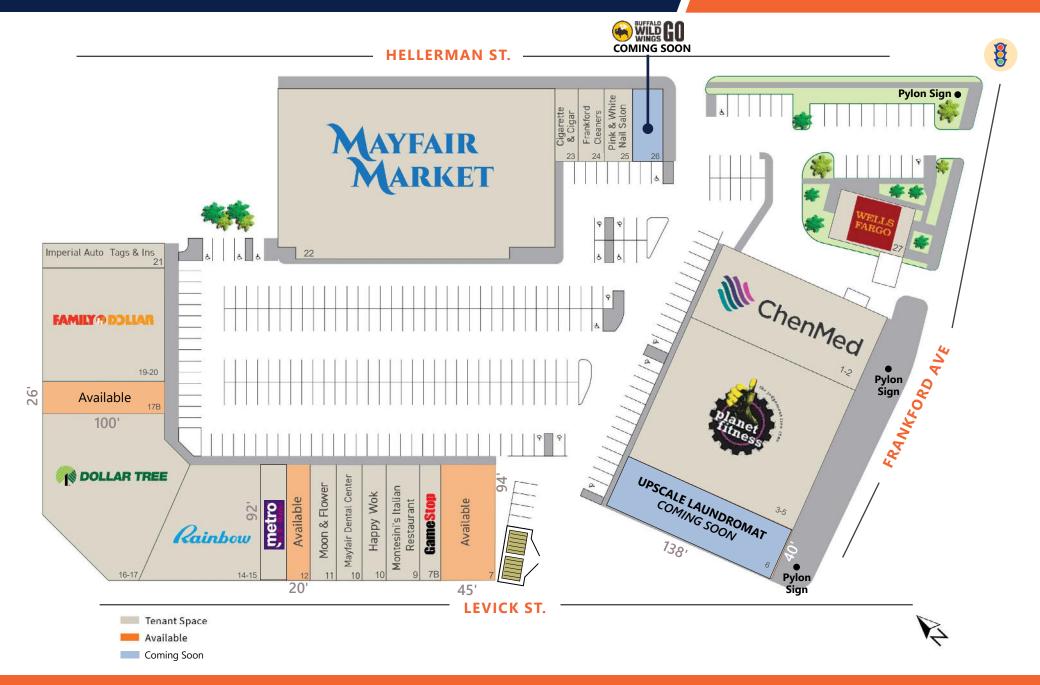

## **SITE PLAN**

#### **HIGHLIGHTS**

- **Available Retail Space:** 
  - 4,268 SF End-Cap (45' x 94')
  - 2,651 SF In-Line (26'-6" x 100'-1")
  - 1,840 SF In-Line (20' x 92'-.5")
- **Densely Populated Trade Area with Good Incomes**
- Off-Street Parking for 272 Vehicles
- Over 300,000 People in 3 Mile Radius!