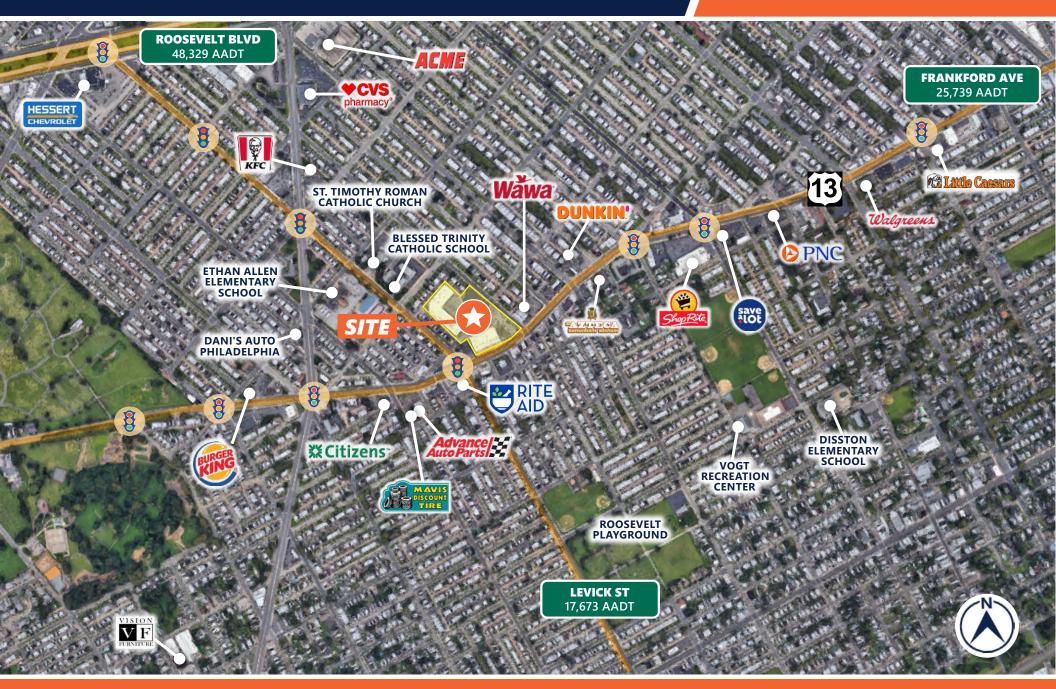

**UPSCALE LAUNDROMAT** 

**VIEW PROPERTY** 

#### **HIGHLIGHTS**

- **Available Retail Space:** 
  - 4,268 SF End-Cap (45' x 94')
  - 2,651 SF In-Line (26'-6" x 100'-1")
  - 1,840 SF In-Line (20' x 92'-.5")
- **Densely Populated Trade Area with Good Incomes**
- Off-Street Parking for 272 Vehicles
- Over 300,000 People in 3 Mile Radius!

### **ADJACENT TRAFFIC GENERATORS**











#### DEMOGRAPHICS

SOURCE: REGIS ONLINE

|                   | 1 MILE   | 2 MILE   | 3 MILE   |
|-------------------|----------|----------|----------|
| POPULATION        | 62,642   | 185,153  | 306,289  |
| AVERAGE HH INCOME | \$59,601 | \$58,762 | \$62,285 |
| DAYTIME EMPLOYEES | 6,393    | 27,626   | 62,337   |















## **SITE PLAN**





# **LOW AERIAL**



# **MID AERIAL**



# **HIGH AERIAL**