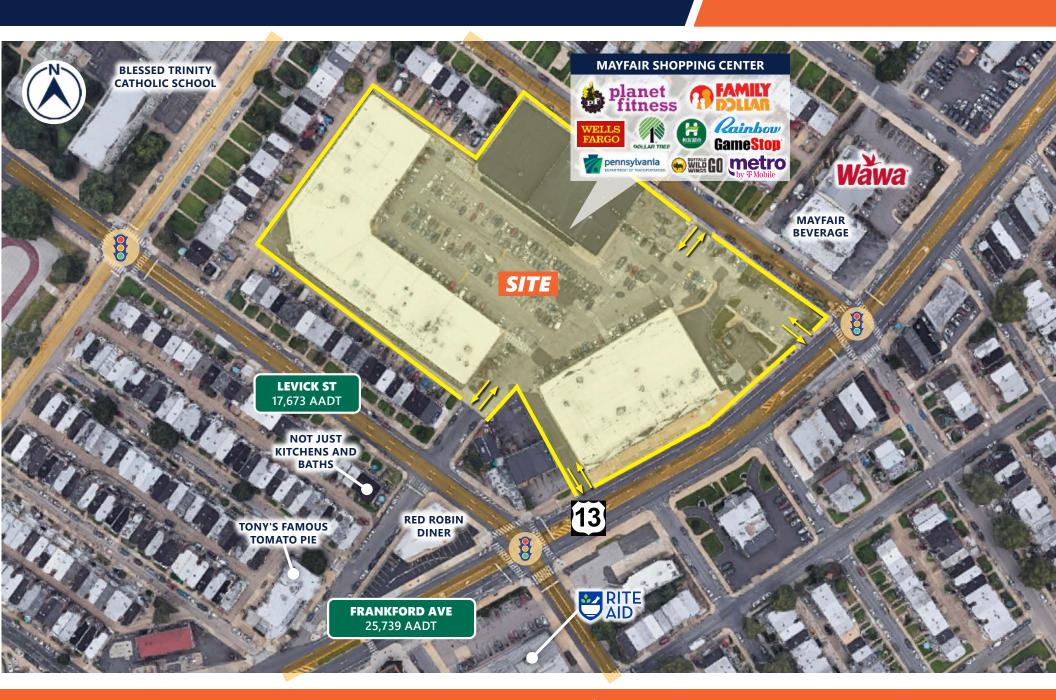

provided by DVRPC

### **COMING SOON**



**UPSCALE LAUNDROMAT** 

**VIEW PROPERTY** 

#### **HIGHLIGHTS**

- **Available Retail Space:** 
  - 4,268 SF End-Cap (45' x 94')
  - 2,651 SF In-Line (26'-6" x 100'-1")
  - 1,840 SF In-Line (20' x 92'-.5")
- **Densely Populated Trade Area with Good Incomes**
- Off-Street Parking for 272 Vehicles
- Over 300,000 People in 3 Mile Radius!

### **ADJACENT TRAFFIC GENERATORS**











#### DEMOGRAPHICS

SOURCE: REGIS ONLINE

|                   | 1 MILE   | 2 MILE   | 3 MILE   |
|-------------------|----------|----------|----------|
| POPULATION        | 62,642   | 185,153  | 306,289  |
| AVERAGE HH INCOME | \$59,601 | \$58,762 | \$62,285 |
| DAYTIME EMPLOYEES | 6,393    | 27,626   | 62,337   |















## **SITE PLAN**





# **LOW AERIAL**



# **MID AERIAL**



# **HIGH AERIAL**