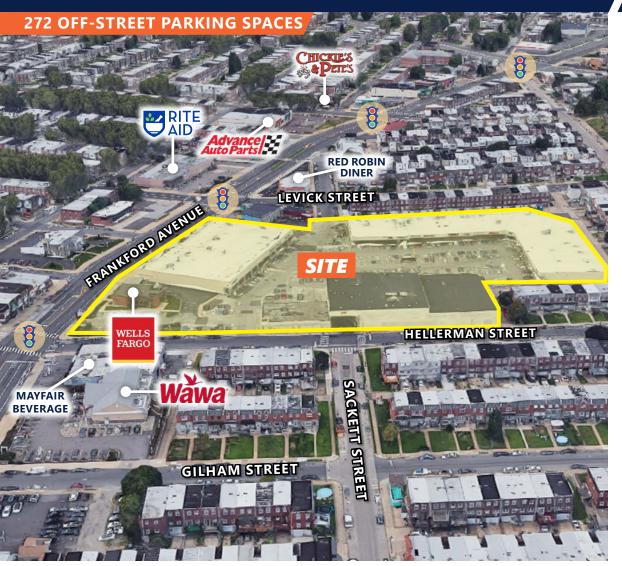

#### **HIGHLIGHTS**

- **Available Retail Space:** 
  - 4,268 SF End-Cap (45' x 94')
  - 2,651 SF In-Line (26'-6" x 100'-1")
  - 1,840 SF In-Line (20' x 92'-.5")
- **Densely Populated Trade Area with Good Incomes**
- Off-Street Parking for 272 Vehicles
- Over 300,000 People in 3 Mile Radius!

### **ADJACENT TRAFFIC GENERATORS**