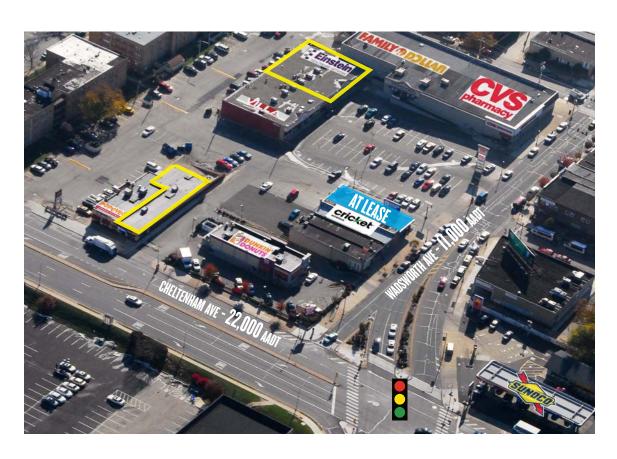

- Rare end-cap with existing drive-thru available
- Former medical office space available
- Strong, national tenant anchored community center in heart of densely populated market with high barrier to entry
- Regional accessibility via RT. 309 interchange at Cheltenham Avenue
- Easy, multi-point access and significant vehicular traffic (combined 33,000 AADT)