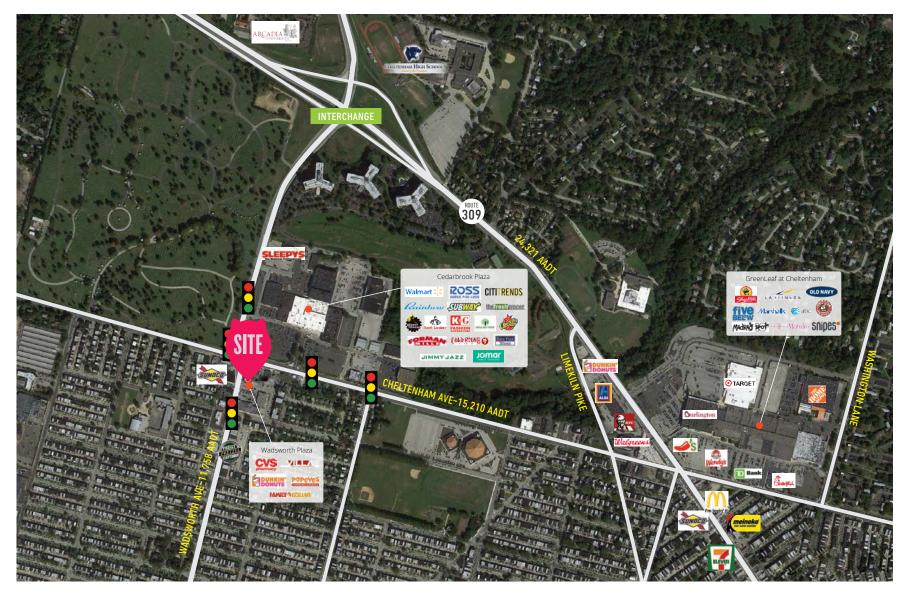

### WADSWORTH PLAZA

2,700 SF END-CAP WITH
DRIVE-THRU +
3,700- 7,300 SF INLINE
RETAIL SPACE AVAILABLE

JOE RANISZEWSKI jraniszewski@hellomsc.com 215.883.7390 **DOUGLAS GREEN** dgreen@hellomsc.com 215.883.7400

- Rare end-cap with existing drive-thru available
- Former medical office space available
- Strong, national tenant anchored community center in heart of densely populated market with high barrier to entry
- Regional accessibility via RT. 309 interchange at Cheltenham Avenue
- Easy, multi-point access and significant vehicular traffic (combined 33,000 AADT)

#### **JOIN THESE TENANTS**

**JOIN THESE AREA TENANTS** 

JOE RANISZEWSKI jraniszewski@hellomsc.com 215.883.7390 **DOUGLAS GREEN** dgreen@hellomsc.com 215.883.7400

**JOE RANISZEWSKI** jraniszewski@hellomsc.com 215.883.7390