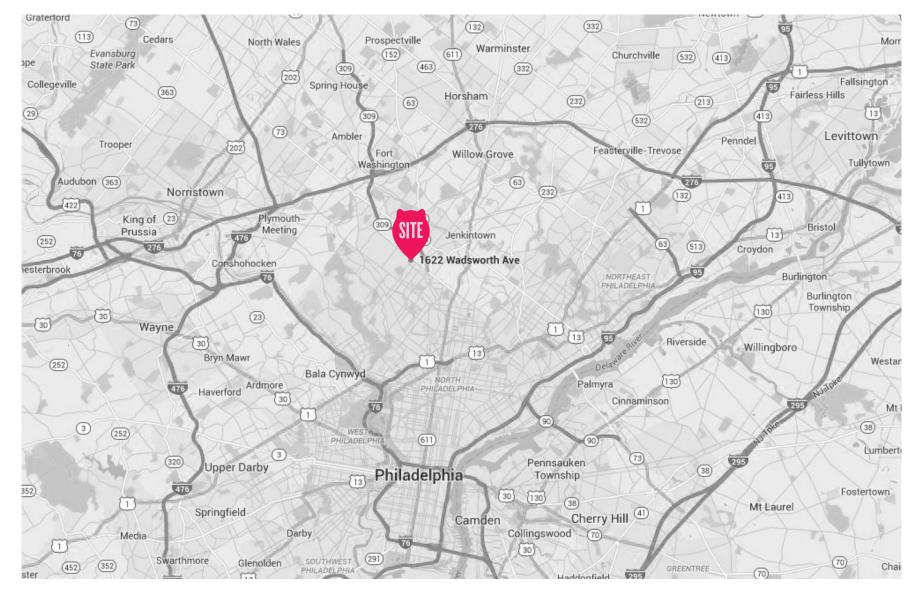

#### **DEMOGRAPHICS**

ST. POPULATION

1 mi 25,623 | 2 mi 93,916 | 3 mi 199,379 | 5 mi 492,923

EST. TOTAL EMPLOYEES

1 mi 5,260 | 2 mi 21,546 | 3 mi 56,901 | 5 mi 157,106

EST. AVG HH INCOME

1 mi \$61,499 | 2 mi \$74,964 | 3 mi \$76,204 | 5 mi \$72,170