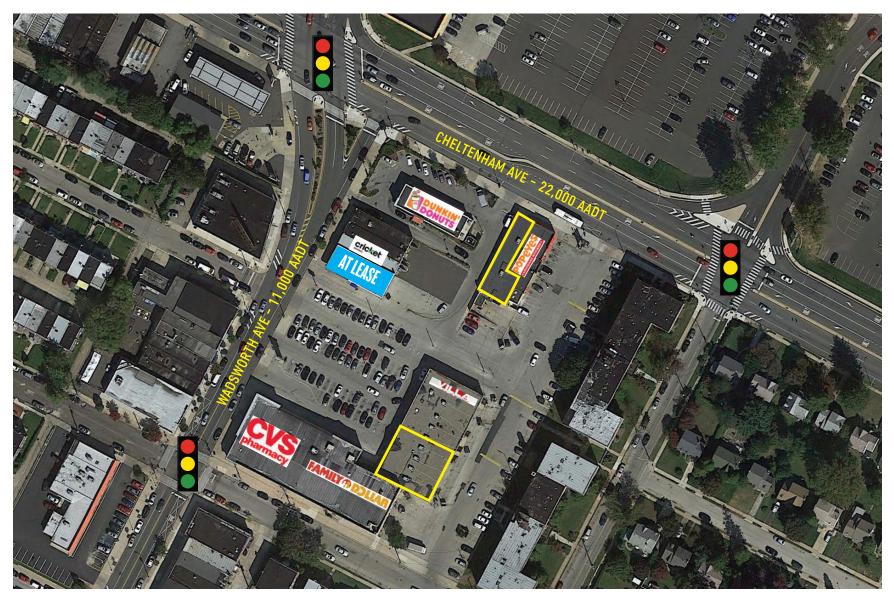

- Rare end-cap with existing drive-thru available
- Former medical office space available
- Strong, national tenant anchored community center in heart of densely populated market with high barrier to entry
- Regional accessibility via RT. 309 interchange at Cheltenham Avenue
- Easy, multi-point access and significant vehicular traffic (combined 33,000 AADT)