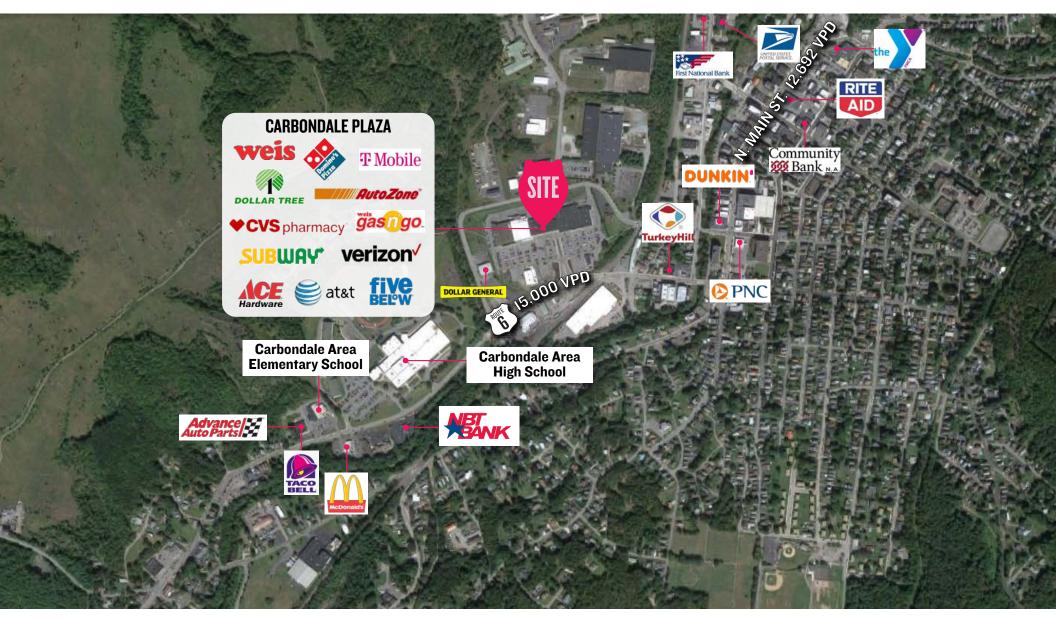

#### JOIN THESE TENANTS

JOE RANISZEWSKI jraniszewski@hellomsc.com 215.883.7390

ZACH SCHWARTZ zschwartz@hellomsc.com 215.883.7381

- Only anchored shopping center in area and market
- Dominant center with Weis Markets and CVS exhibiting strong sales
- Ample parking, pylon signage and excellent visibility along Business Route 6
- Recently signed ACE Hardware and Five Below

## **CARBONDALE PLAZA**

JOE RANISZEWSKI jraniszewski@hellomsc.com 215.883.7390 ZACH SCHWARTZ zschwartz@hellomsc.com 215.883.7381