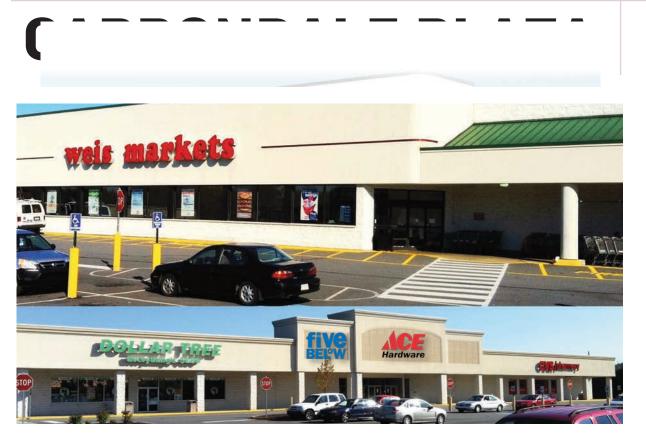

# CARBONDALE PLAZA

1,786 - 4,935 SF + OUTPARCEL AVAILABLE FOR LEASE

#### JOIN THESE TENANTS

JOE RANISZEWSKI jraniszewski@hellomsc.com 215.883.7390

ZACH SCHWARTZ zschwartz@hellomsc.com 215.883.7381

- Only anchored shopping center in area and market
- Dominant center with Weis Markets and CVS exhibiting strong sales
- Ample parking, pylon signage and excellent visibility along Business Route 6
- Recently signed ACE Hardware and Five Below