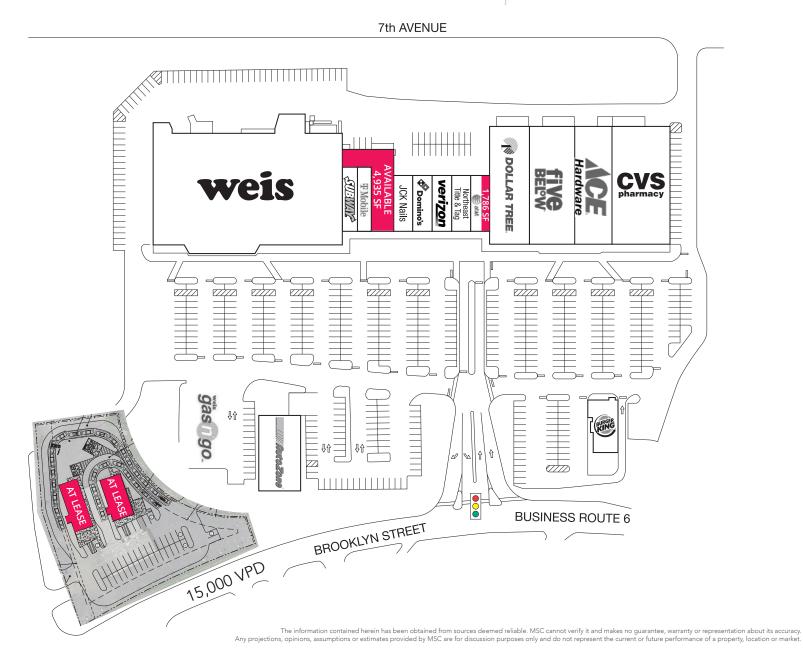

# CARBONDALE PLAZA

1,786 - 4,935 SF + OUTPARCEL AVAILABLE FOR LEASE

#### JOIN THESE TENANTS

JOE RANISZEWSKI jraniszewski@hellomsc.com 215.883.7390

ZACH SCHWARTZ zschwartz@hellomsc.com 215.883.7381

- Only anchored shopping center in area and market
- Dominant center with Weis Markets and CVS exhibiting strong sales
- Ample parking, pylon signage and excellent visibility along Business Route 6
- Recently signed ACE Hardware and Five Below

### **CARBONDALE PLAZA**

JOE RANISZEWSKI jraniszewski@hellomsc.com 215.883.7390 ZACH SCHWARTZ zschwartz@hellomsc.com 215.883.7381

MSC

MSC