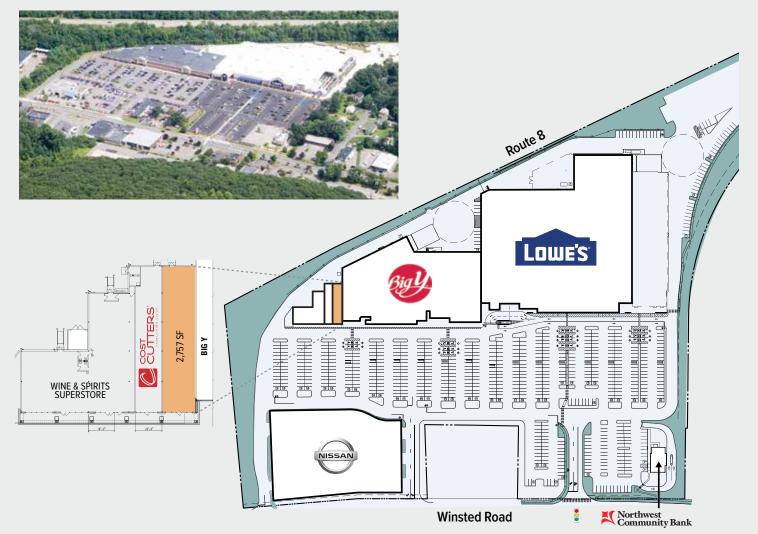

#### Join our prestigious tenant roster:

### **TORRINGTON PARKADE**

420 Winsted Road, Torrington, CT

- Highly visible shopping center benefits from great visibility on Route 8 and over 1,000 feet of frontage on Winsted Road (Old Route 8)
- Other area retailers: Staples, Price Rite, Home Depot, CVS, Walmart, Stop & Shop
- On-site parking for 1,077 +/- cars on a 24-acre site
- 19,750 VPD on Winsted Road

## **Current availability** 2,757 SF

| Demographics     | 3-Miles  | 5-Miles  | 10-Miles  |
|------------------|----------|----------|-----------|
| Population       | 32,937   | 41,487   | 82,973    |
| Avg HH<br>Income | \$79,350 | \$87,073 | \$103,390 |